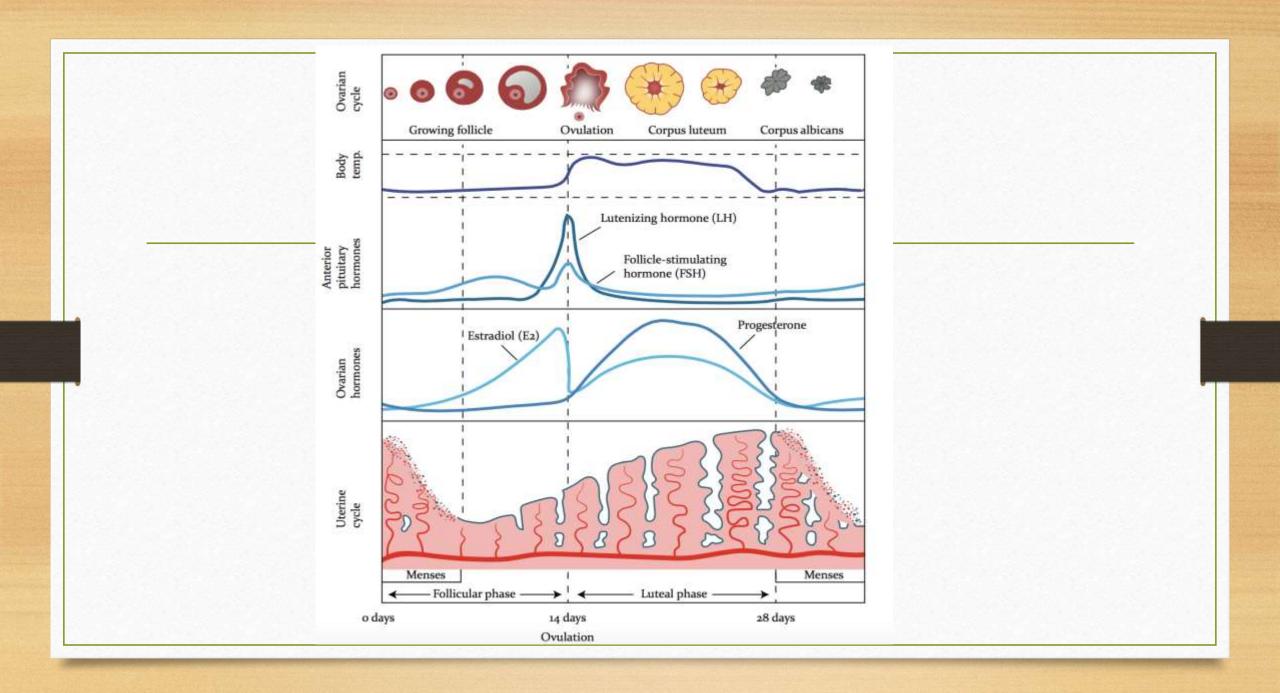

The average (standard) fertility cycle is \_\_\_\_\_ days long.

My personal fertility cycle is usually \_\_\_\_\_ days long.

The average (standard) fertility cycle is <u>25 to 30</u> days long. (Anywhere between 21 and 36 days is considered within the range of normal.)

\*The 28-day cycle is a myth. No one is a textbook.\*

My personal fertility cycle is usually \_\_\_\_ to \_\_\_ days long.

Variations in cycle length are normal and can be affected by stress, hormones, diet, age, recent pregnancy or breastfeeding, and other factors.

#### WHEN is OVULATION in the course of the cervical mucus?

|                                                                        |                                         | 5-                                                                                                                                                                                                                                                                                                                                                                                                                                                                                                                                                                                                                                                                                                                                                                                                                                                                                                                                                                                                                                                                                                                                                                                                                                                                                                                                                                                                                                                                                                                                                                                                                                                                                                                                                                                                                                                                                                                                                                                                                                                                                                                             | 7              | 273            |                 | 1               | NAME OF TAXABLE PARTY. | 9              |                 | 5-   |
|------------------------------------------------------------------------|-----------------------------------------|--------------------------------------------------------------------------------------------------------------------------------------------------------------------------------------------------------------------------------------------------------------------------------------------------------------------------------------------------------------------------------------------------------------------------------------------------------------------------------------------------------------------------------------------------------------------------------------------------------------------------------------------------------------------------------------------------------------------------------------------------------------------------------------------------------------------------------------------------------------------------------------------------------------------------------------------------------------------------------------------------------------------------------------------------------------------------------------------------------------------------------------------------------------------------------------------------------------------------------------------------------------------------------------------------------------------------------------------------------------------------------------------------------------------------------------------------------------------------------------------------------------------------------------------------------------------------------------------------------------------------------------------------------------------------------------------------------------------------------------------------------------------------------------------------------------------------------------------------------------------------------------------------------------------------------------------------------------------------------------------------------------------------------------------------------------------------------------------------------------------------------|----------------|----------------|-----------------|-----------------|------------------------|----------------|-----------------|------|
| Feels like:<br>seen:                                                   | 500000000000000000000000000000000000000 | damp<br>yellowish                                                                                                                                                                                                                                                                                                                                                                                                                                                                                                                                                                                                                                                                                                                                                                                                                                                                                                                                                                                                                                                                                                                                                                                                                                                                                                                                                                                                                                                                                                                                                                                                                                                                                                                                                                                                                                                                                                                                                                                                                                                                                                              | damp<br>cloudy | damp<br>glassy | wet<br>stretchy | wet<br>stretchy | damp<br>glassy         | damp           | damp<br>whitish | damp |
| Cerv. muc.                                                             | S                                       | S                                                                                                                                                                                                                                                                                                                                                                                                                                                                                                                                                                                                                                                                                                                                                                                                                                                                                                                                                                                                                                                                                                                                                                                                                                                                                                                                                                                                                                                                                                                                                                                                                                                                                                                                                                                                                                                                                                                                                                                                                                                                                                                              | S              | ÷ S            | ÷<br>S          | ÷<br>S          | ÷<br>S                 | S              | S               | S    |
| Cycle days, each with one evaluated cervical mucus symbol + H=Peak day |                                         |                                                                                                                                                                                                                                                                                                                                                                                                                                                                                                                                                                                                                                                                                                                                                                                                                                                                                                                                                                                                                                                                                                                                                                                                                                                                                                                                                                                                                                                                                                                                                                                                                                                                                                                                                                                                                                                                                                                                                                                                                                                                                                                                |                |                |                 | 1               | 2                      | 3              |                 |      |
| Study (Eco<br>have both o<br>had daily ult                             | bserved t                               | the first of the contract of t | & cervica      | I mucus a      | nd have         | OVU             | LAT<br>0 75            | APPLICATION OF |                 |      |