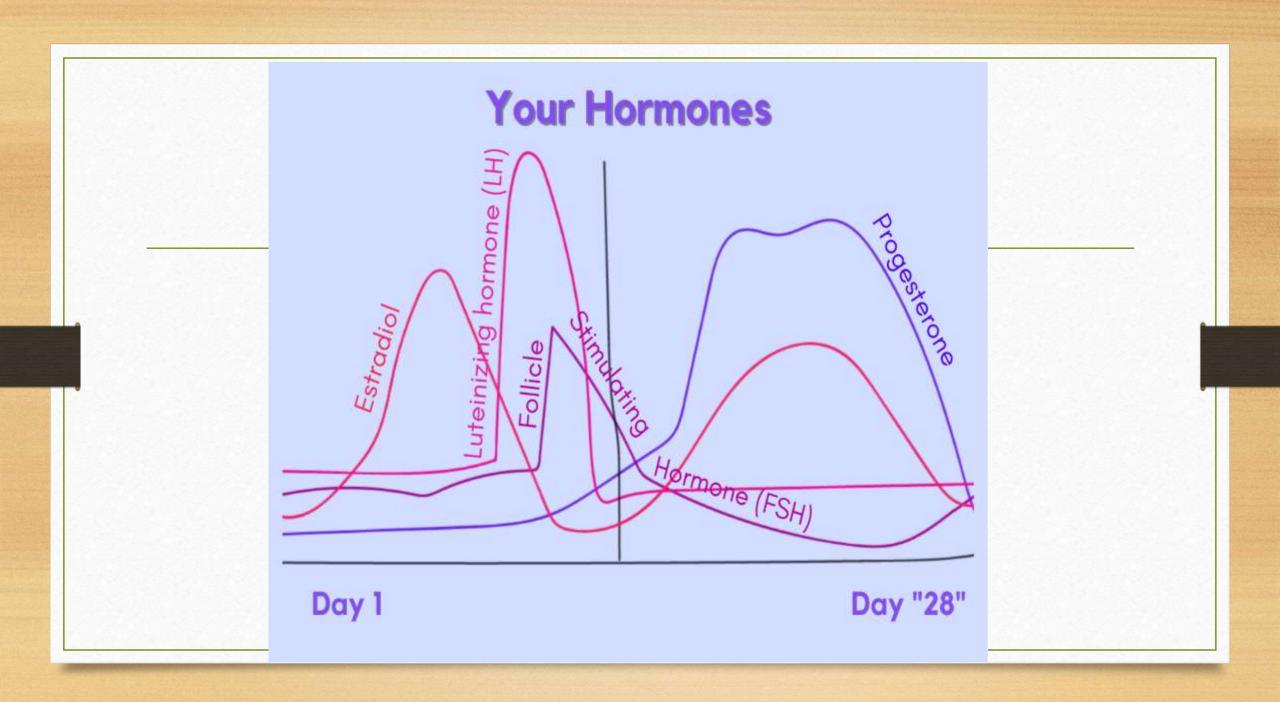

The average (standard) fertility cycle is \_\_\_\_\_ days long.

My personal fertility cycle is usually \_\_\_\_\_ days long.

The average (standard) fertility cycle is <u>25 to 30</u> days long. (Anywhere between 21 and 36 days is considered within the range of normal.)

\*The 28-day cycle is a myth. No one is a textbook.\*

My personal fertility cycle is usually \_\_\_\_ to \_\_\_ days long.

Variations in cycle length are normal and can be affected by stress, hormones, diet, age, recent pregnancy or breastfeeding, and other factors.