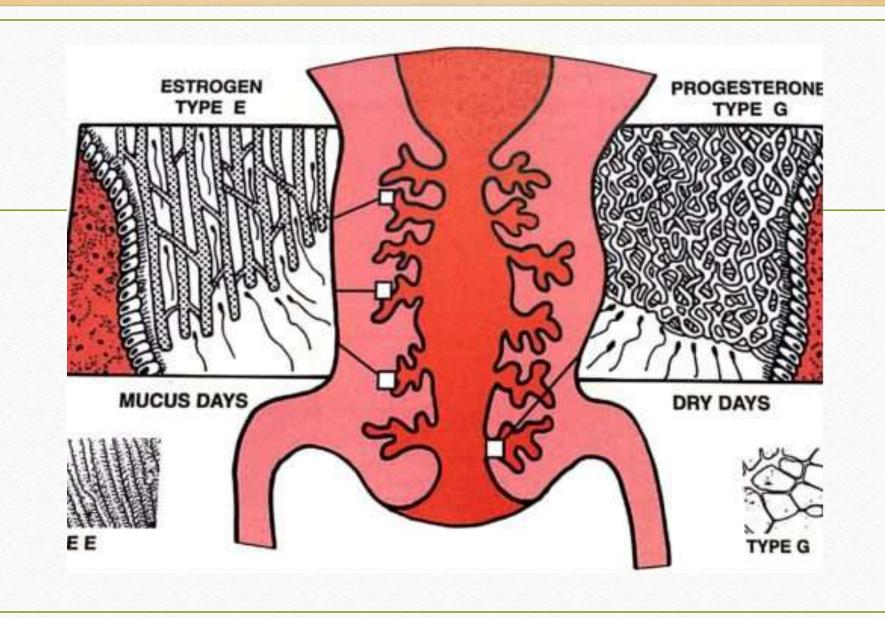

#### WHEN is OVULATION in the course of the cervical mucus?

|                                                                        |                                         | 5-                                                                                                                                                                                                                                                                                                                                                                                                                                                                                                                                                                                                                                                                                                                                                                                                                                                                                                                                                                                                                                                                                                                                                                                                                                                                                                                                                                                                                                                                                                                                                                                                                                                                                                                                                                                                                                                                                                                                                                                                                                                                                                                             | 7              | 273            |                 | 1               | NAME OF TAXABLE PARTY. | 9              |                 | 5-   |
|------------------------------------------------------------------------|-----------------------------------------|--------------------------------------------------------------------------------------------------------------------------------------------------------------------------------------------------------------------------------------------------------------------------------------------------------------------------------------------------------------------------------------------------------------------------------------------------------------------------------------------------------------------------------------------------------------------------------------------------------------------------------------------------------------------------------------------------------------------------------------------------------------------------------------------------------------------------------------------------------------------------------------------------------------------------------------------------------------------------------------------------------------------------------------------------------------------------------------------------------------------------------------------------------------------------------------------------------------------------------------------------------------------------------------------------------------------------------------------------------------------------------------------------------------------------------------------------------------------------------------------------------------------------------------------------------------------------------------------------------------------------------------------------------------------------------------------------------------------------------------------------------------------------------------------------------------------------------------------------------------------------------------------------------------------------------------------------------------------------------------------------------------------------------------------------------------------------------------------------------------------------------|----------------|----------------|-----------------|-----------------|------------------------|----------------|-----------------|------|
| Feels like:<br>seen:                                                   | 500000000000000000000000000000000000000 | damp<br>yellowish                                                                                                                                                                                                                                                                                                                                                                                                                                                                                                                                                                                                                                                                                                                                                                                                                                                                                                                                                                                                                                                                                                                                                                                                                                                                                                                                                                                                                                                                                                                                                                                                                                                                                                                                                                                                                                                                                                                                                                                                                                                                                                              | damp<br>cloudy | damp<br>glassy | wet<br>stretchy | wet<br>stretchy | damp<br>glassy         | damp           | damp<br>whitish | damp |
| Cerv. muc.                                                             | S                                       | S                                                                                                                                                                                                                                                                                                                                                                                                                                                                                                                                                                                                                                                                                                                                                                                                                                                                                                                                                                                                                                                                                                                                                                                                                                                                                                                                                                                                                                                                                                                                                                                                                                                                                                                                                                                                                                                                                                                                                                                                                                                                                                                              | S              | ÷ S            | ÷<br>S          | ÷<br>S          | ÷<br>S                 | S              | S               | S    |
| Cycle days, each with one evaluated cervical mucus symbol + H=Peak day |                                         |                                                                                                                                                                                                                                                                                                                                                                                                                                                                                                                                                                                                                                                                                                                                                                                                                                                                                                                                                                                                                                                                                                                                                                                                                                                                                                                                                                                                                                                                                                                                                                                                                                                                                                                                                                                                                                                                                                                                                                                                                                                                                                                                |                |                |                 | 1               | 2                      | 3              |                 |      |
| Study (Eco<br>have both o<br>had daily ult                             | bserved t                               | the first of the contract of t | & cervica      | I mucus a      | nd have         | OVU             | LAT<br>0 75            | APPLICATION OF |                 |      |