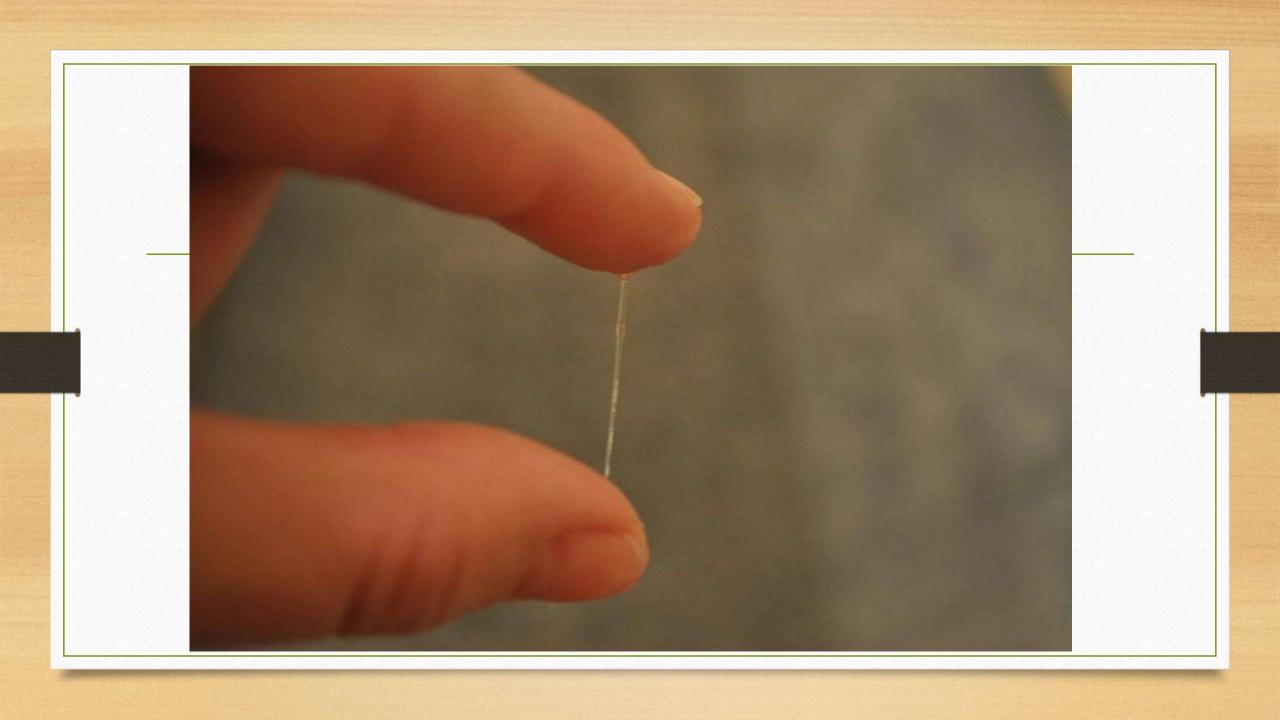

#### WHEN is OVULATION in the course of the cervical mucus?

|                                                                        |                                         | 5-                                                                                                                                                                                                                                                                                                                                                                                                                                                                                                                                                                                                                                                                                                                                                                                                                                                                                                                                                                                                                                                                                                                                                                                                                                                                                                                                                                                                                                                                                                                                                                                                                                                                                                                                                                                                                                                                                                                                                                                                                                                                                                                             | 7              | 273            |                 | 1               | NAME OF TAXABLE PARTY. | 9              |                 | 5-   |
|------------------------------------------------------------------------|-----------------------------------------|--------------------------------------------------------------------------------------------------------------------------------------------------------------------------------------------------------------------------------------------------------------------------------------------------------------------------------------------------------------------------------------------------------------------------------------------------------------------------------------------------------------------------------------------------------------------------------------------------------------------------------------------------------------------------------------------------------------------------------------------------------------------------------------------------------------------------------------------------------------------------------------------------------------------------------------------------------------------------------------------------------------------------------------------------------------------------------------------------------------------------------------------------------------------------------------------------------------------------------------------------------------------------------------------------------------------------------------------------------------------------------------------------------------------------------------------------------------------------------------------------------------------------------------------------------------------------------------------------------------------------------------------------------------------------------------------------------------------------------------------------------------------------------------------------------------------------------------------------------------------------------------------------------------------------------------------------------------------------------------------------------------------------------------------------------------------------------------------------------------------------------|----------------|----------------|-----------------|-----------------|------------------------|----------------|-----------------|------|
| Feels like:<br>seen:                                                   | 500000000000000000000000000000000000000 | damp<br>yellowish                                                                                                                                                                                                                                                                                                                                                                                                                                                                                                                                                                                                                                                                                                                                                                                                                                                                                                                                                                                                                                                                                                                                                                                                                                                                                                                                                                                                                                                                                                                                                                                                                                                                                                                                                                                                                                                                                                                                                                                                                                                                                                              | damp<br>cloudy | damp<br>glassy | wet<br>stretchy | wet<br>stretchy | damp<br>glassy         | damp           | damp<br>whitish | damp |
| Cerv. muc.                                                             | S                                       | S                                                                                                                                                                                                                                                                                                                                                                                                                                                                                                                                                                                                                                                                                                                                                                                                                                                                                                                                                                                                                                                                                                                                                                                                                                                                                                                                                                                                                                                                                                                                                                                                                                                                                                                                                                                                                                                                                                                                                                                                                                                                                                                              | S              | ÷ S            | ÷<br>S          | ÷<br>S          | ÷<br>S                 | S              | S               | S    |
| Cycle days, each with one evaluated cervical mucus symbol + H=Peak day |                                         |                                                                                                                                                                                                                                                                                                                                                                                                                                                                                                                                                                                                                                                                                                                                                                                                                                                                                                                                                                                                                                                                                                                                                                                                                                                                                                                                                                                                                                                                                                                                                                                                                                                                                                                                                                                                                                                                                                                                                                                                                                                                                                                                |                |                |                 | 1               | 2                      | 3              |                 |      |
| Study (Eco<br>have both o<br>had daily ult                             | bserved t                               | the first of the contract of t | & cervica      | I mucus a      | nd have         | OVU             | LAT<br>0 75            | APPLICATION OF |                 |      |