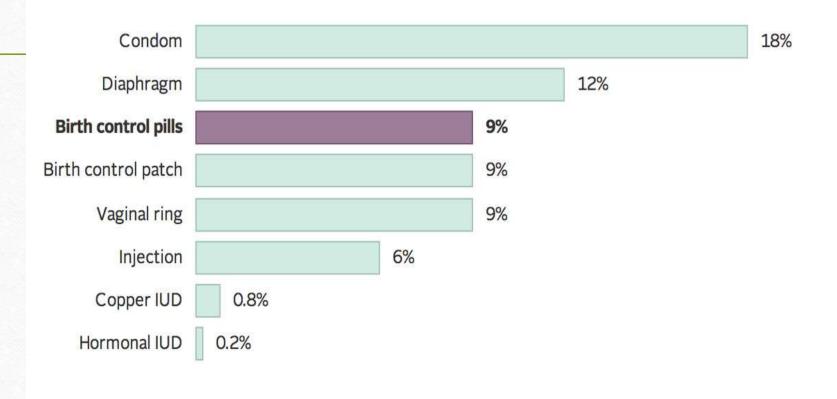

#### **Contraceptive failure rates**

Percent of women who will become pregnant using a given contraceptive method

Source: Centers for Disease Control and Prevention