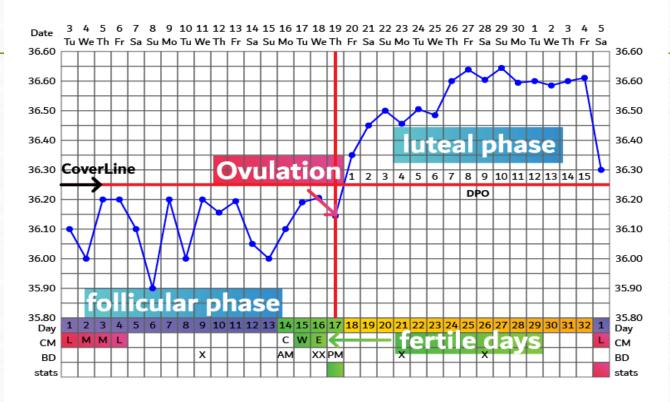

The average (standard) fertility cycle is \_\_\_\_\_ days long.

My personal fertility cycle is usually \_\_\_\_\_ days long.

The average (standard) fertility cycle is <u>25 to 30</u> days long. (Anywhere between 21 and 36 days is considered within the range of normal.)

\*The 28-day cycle is a myth. No one is a textbook.\*

My personal fertility cycle is usually \_\_\_\_ to \_\_\_ days long.

Variations in cycle length are normal and can be affected by stress, hormones, diet, age, recent pregnancy or breastfeeding, and other factors.