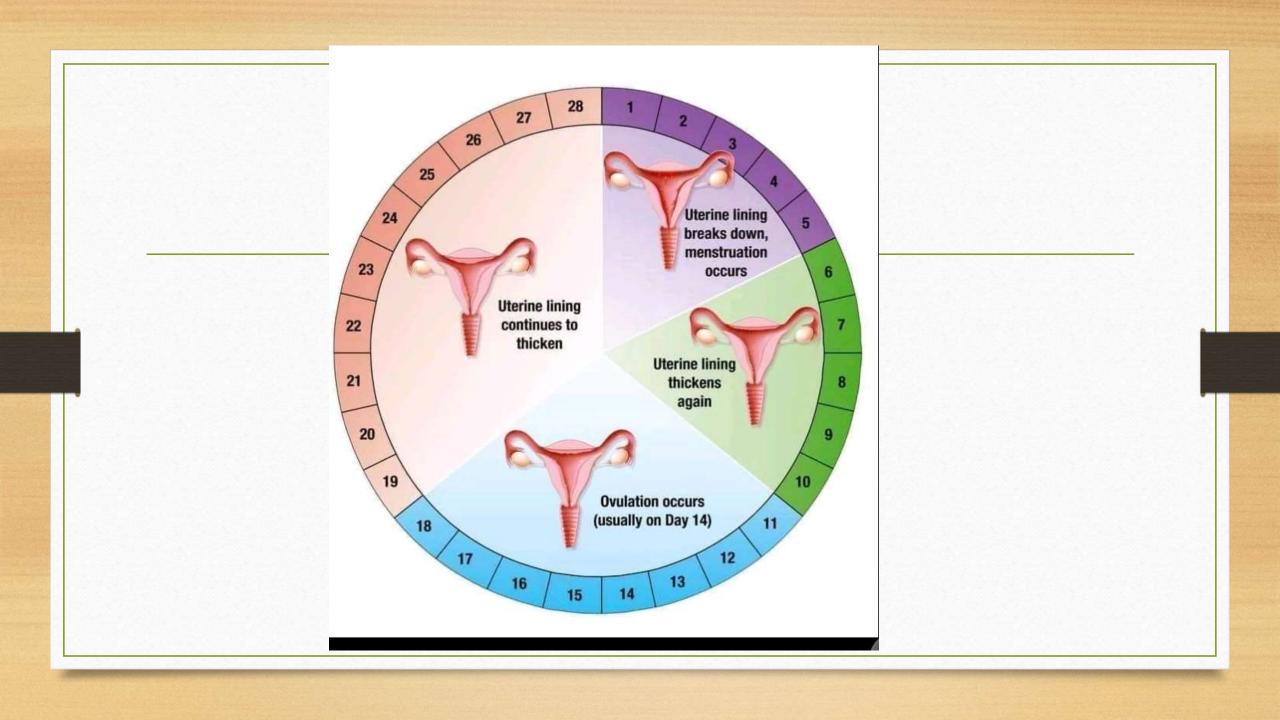

The average (standard) fertility cycle is \_\_\_\_\_ days long.

My personal fertility cycle is usually \_\_\_\_\_ days long.

The average (standard) fertility cycle is <u>25 to 30</u> days long. (Anywhere between 21 and 36 days is considered within the range of normal.)

\*The 28-day cycle is a myth. No one is a textbook.\*

My personal fertility cycle is usually \_\_\_\_ to \_\_\_ days long.

Variations in cycle length are normal and can be affected by stress, hormones, diet, age, recent pregnancy or breastfeeding, and other factors.