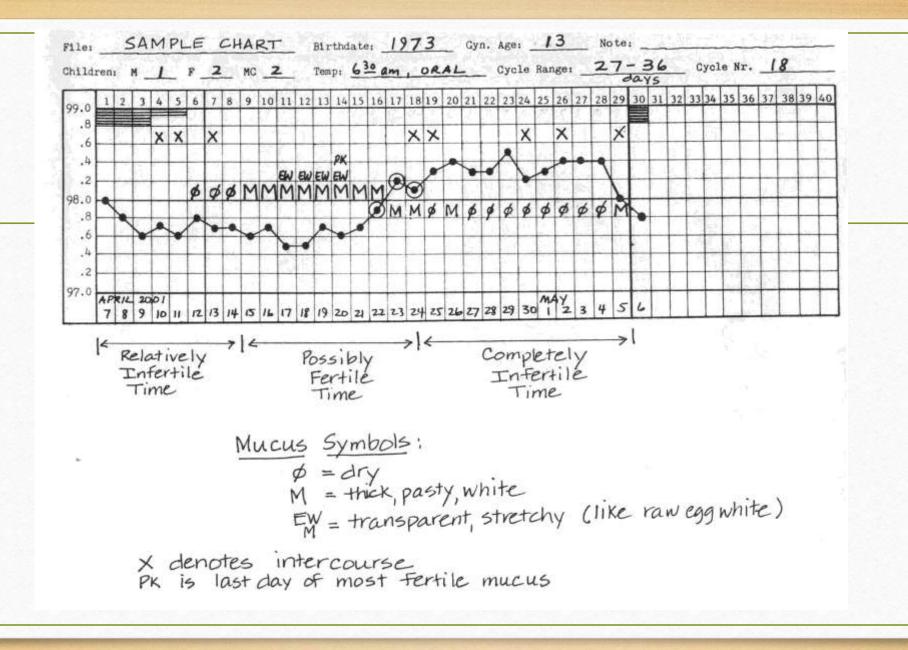

The average (standard) fertility cycle is \_\_\_\_\_ days long.

My personal fertility cycle is usually \_\_\_\_\_ days long.

The average (standard) fertility cycle is <u>25 to 30</u> days long. (Anywhere between 21 and 36 days is considered within the range of normal.)

\*The 28-day cycle is a myth. No one is a textbook.\*

My personal fertility cycle is usually \_\_\_\_ to \_\_\_ days long.

Variations in cycle length are normal and can be affected by stress, hormones, diet, age, recent pregnancy or breastfeeding, and other factors.