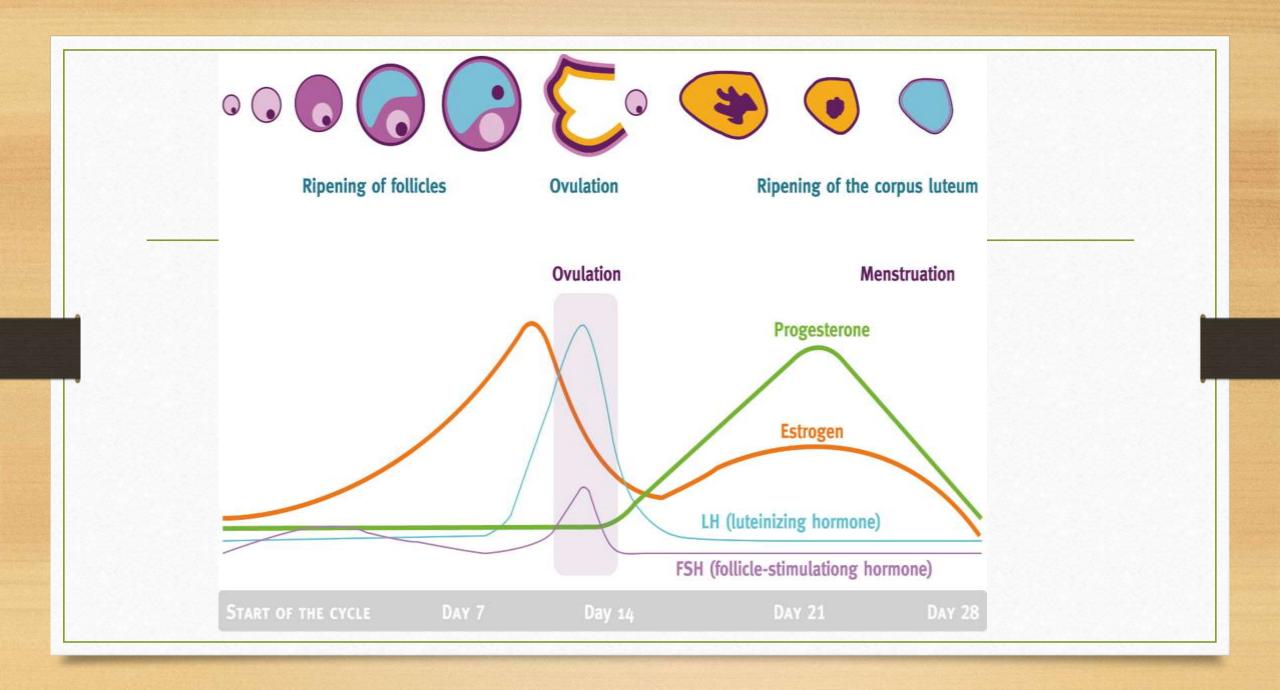

The average (standard) fertility cycle is \_\_\_\_\_ days long.

My personal fertility cycle is usually \_\_\_\_\_ days long.

The average (standard) fertility cycle is <u>25 to 30</u> days long. (Anywhere between 21 and 36 days is considered within the range of normal.)

\*The 28-day cycle is a myth. No one is a textbook.\*

My personal fertility cycle is usually \_\_\_\_ to \_\_\_ days long.

Variations in cycle length are normal and can be affected by stress, hormones, diet, age, recent pregnancy or breastfeeding, and other factors.