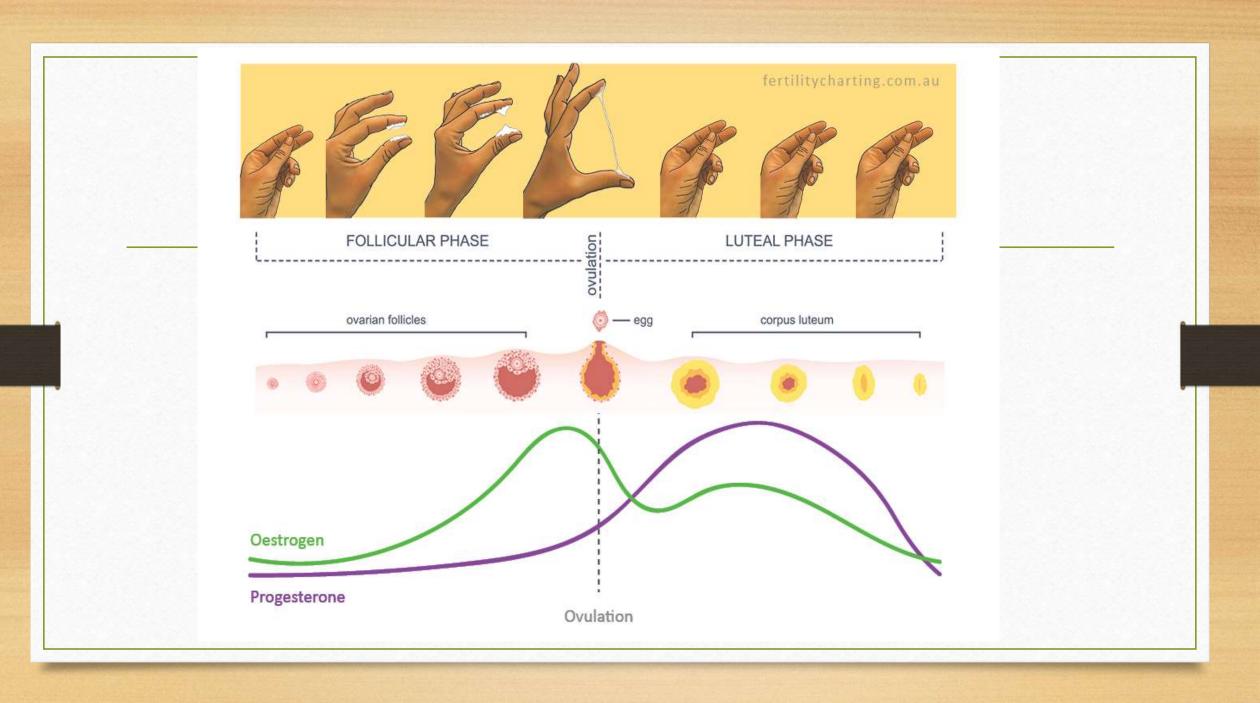

The average (standard) fertility cycle is \_\_\_\_\_ days long.

My personal fertility cycle is usually \_\_\_\_\_ days long.

The average (standard) fertility cycle is <u>25 to 30</u> days long. (Anywhere between 21 and 36 days is considered within the range of normal.)

\*The 28-day cycle is a myth. No one is a textbook.\*

My personal fertility cycle is usually \_\_\_\_ to \_\_\_ days long.

Variations in cycle length are normal and can be affected by stress, hormones, diet, age, recent pregnancy or breastfeeding, and other factors.