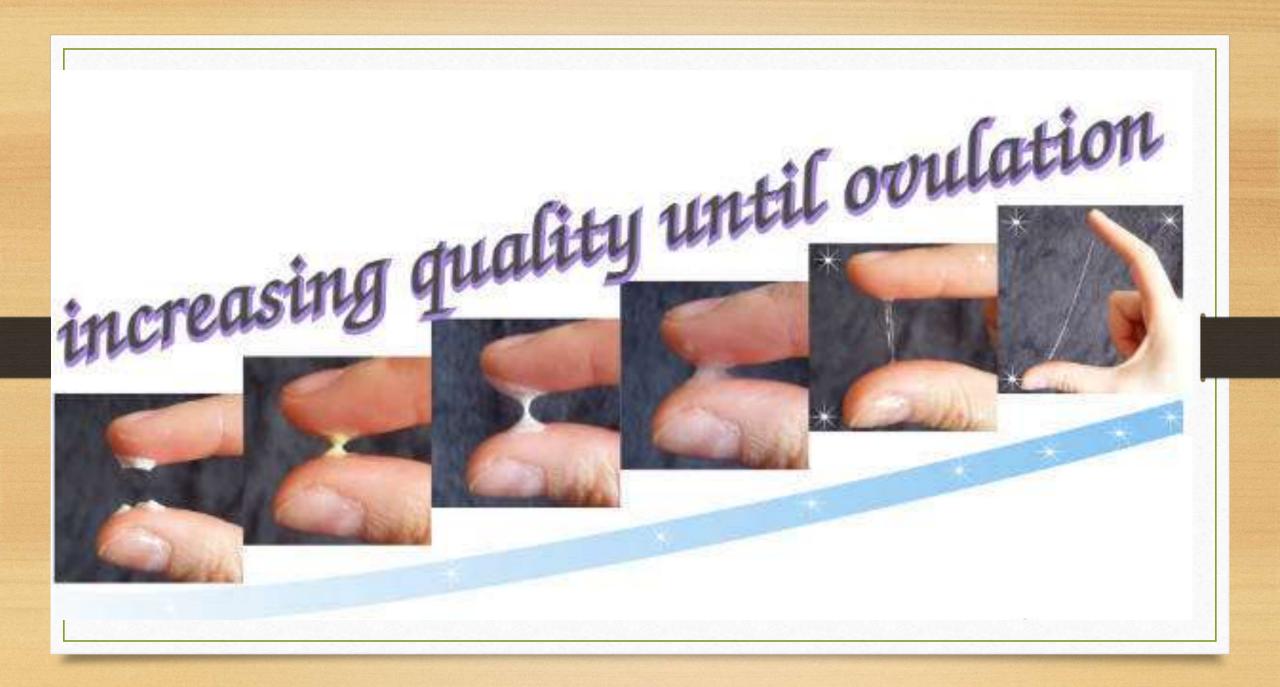

#### WHEN is OVULATION in the course of the cervical mucus?

|                                                                        |                                         | 5-                                                                                                                                                                                                                                                                                                                                                                                                                                                                                                                                                                                                                                                                                                                                                                                                                                                                                                                                                                                                                                                                                                                                                                                                                                                                                                                                                                                                                                                                                                                                                                                                                                                                                                                                                                                                                                                                                                                                                                                                                                                                                                                             | 7              | 273            |                 | 1               | NAME OF TAXABLE PARTY. | 9              |                 | 5-   |
|------------------------------------------------------------------------|-----------------------------------------|--------------------------------------------------------------------------------------------------------------------------------------------------------------------------------------------------------------------------------------------------------------------------------------------------------------------------------------------------------------------------------------------------------------------------------------------------------------------------------------------------------------------------------------------------------------------------------------------------------------------------------------------------------------------------------------------------------------------------------------------------------------------------------------------------------------------------------------------------------------------------------------------------------------------------------------------------------------------------------------------------------------------------------------------------------------------------------------------------------------------------------------------------------------------------------------------------------------------------------------------------------------------------------------------------------------------------------------------------------------------------------------------------------------------------------------------------------------------------------------------------------------------------------------------------------------------------------------------------------------------------------------------------------------------------------------------------------------------------------------------------------------------------------------------------------------------------------------------------------------------------------------------------------------------------------------------------------------------------------------------------------------------------------------------------------------------------------------------------------------------------------|----------------|----------------|-----------------|-----------------|------------------------|----------------|-----------------|------|
| Feels like:<br>seen:                                                   | 500000000000000000000000000000000000000 | damp<br>yellowish                                                                                                                                                                                                                                                                                                                                                                                                                                                                                                                                                                                                                                                                                                                                                                                                                                                                                                                                                                                                                                                                                                                                                                                                                                                                                                                                                                                                                                                                                                                                                                                                                                                                                                                                                                                                                                                                                                                                                                                                                                                                                                              | damp<br>cloudy | damp<br>glassy | wet<br>stretchy | wet<br>stretchy | damp<br>glassy         | damp           | damp<br>whitish | damp |
| Cerv. muc.                                                             | S                                       | S                                                                                                                                                                                                                                                                                                                                                                                                                                                                                                                                                                                                                                                                                                                                                                                                                                                                                                                                                                                                                                                                                                                                                                                                                                                                                                                                                                                                                                                                                                                                                                                                                                                                                                                                                                                                                                                                                                                                                                                                                                                                                                                              | S              | ÷ S            | ÷<br>S          | ÷<br>S          | ÷<br>S                 | S              | S               | S    |
| Cycle days, each with one evaluated cervical mucus symbol + H=Peak day |                                         |                                                                                                                                                                                                                                                                                                                                                                                                                                                                                                                                                                                                                                                                                                                                                                                                                                                                                                                                                                                                                                                                                                                                                                                                                                                                                                                                                                                                                                                                                                                                                                                                                                                                                                                                                                                                                                                                                                                                                                                                                                                                                                                                |                |                |                 | 1               | 2                      | 3              |                 |      |
| Study (Eco<br>have both o<br>had daily ult                             | bserved t                               | the first of the contract of t | & cervica      | I mucus a      | nd have         | OVU             | LAT<br>0 75            | APPLICATION OF |                 |      |