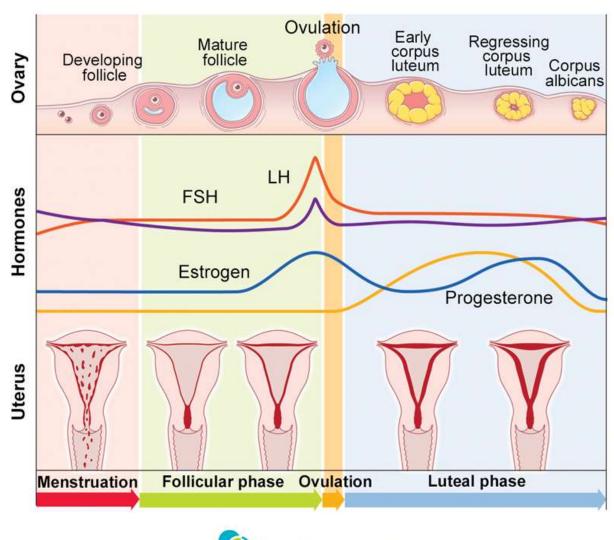

The average (standard) fertility cycle is \_\_\_\_\_ days long.

My personal fertility cycle is usually \_\_\_\_\_ days long.

The average (standard) fertility cycle is <u>25 to 30</u> days long. (Anywhere between 21 and 36 days is considered within the range of normal.)

\*The 28-day cycle is a myth. No one is a textbook.\*

My personal fertility cycle is usually \_\_\_\_ to \_\_\_ days long.

Variations in cycle length are normal and can be affected by stress, hormones, diet, age, recent pregnancy or breastfeeding, and other factors.